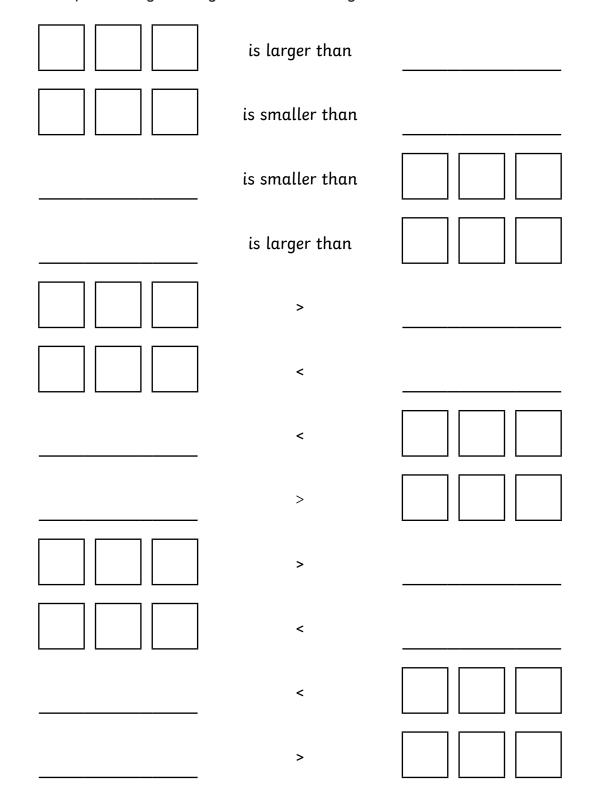

## **Comparing Numbers**

To compare numbers up to 1000.

Roll 3 dice to create a three-digit number. Write the digits in the boxes provided. Read and complete the comparison by writing another three-digit number.