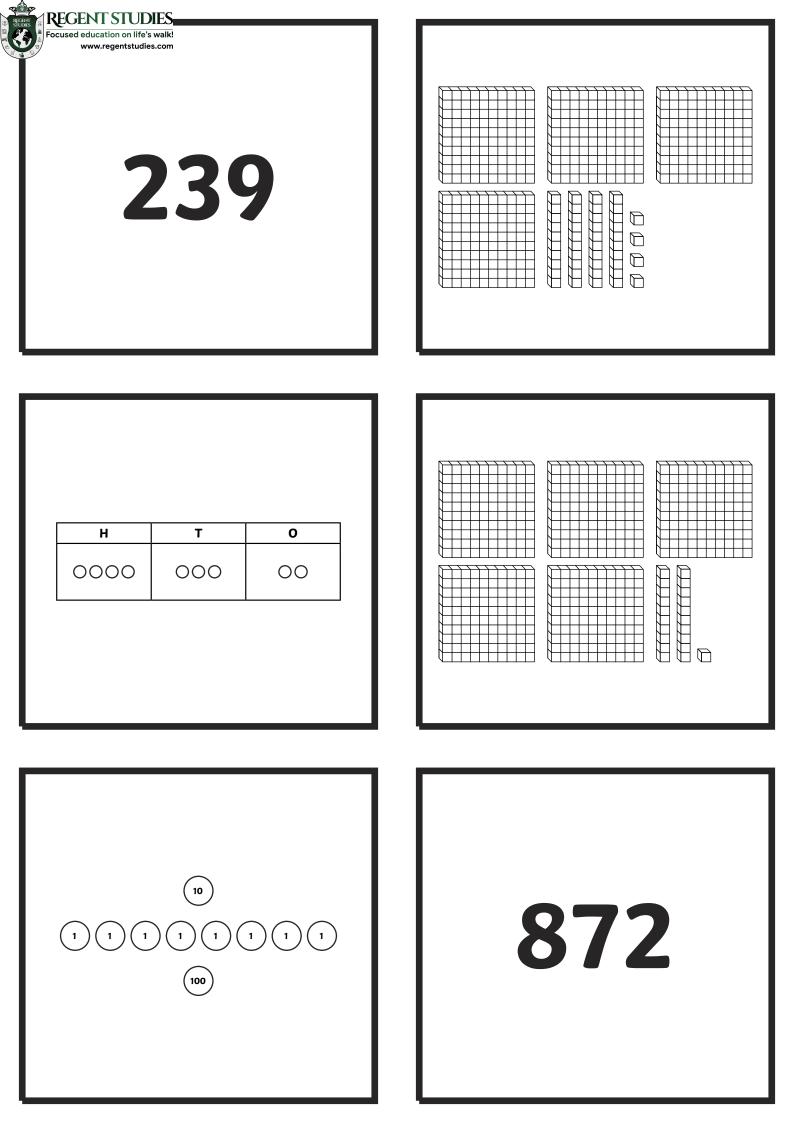

## **Comparing Numbers**

To compare numbers up to 1000.

Instructions:

- Cut out the **Representation Cards** and the **Comparison Cards**.
- Choose 2 of the representation cards and compare them using a comparison card.
- Use all the cards.