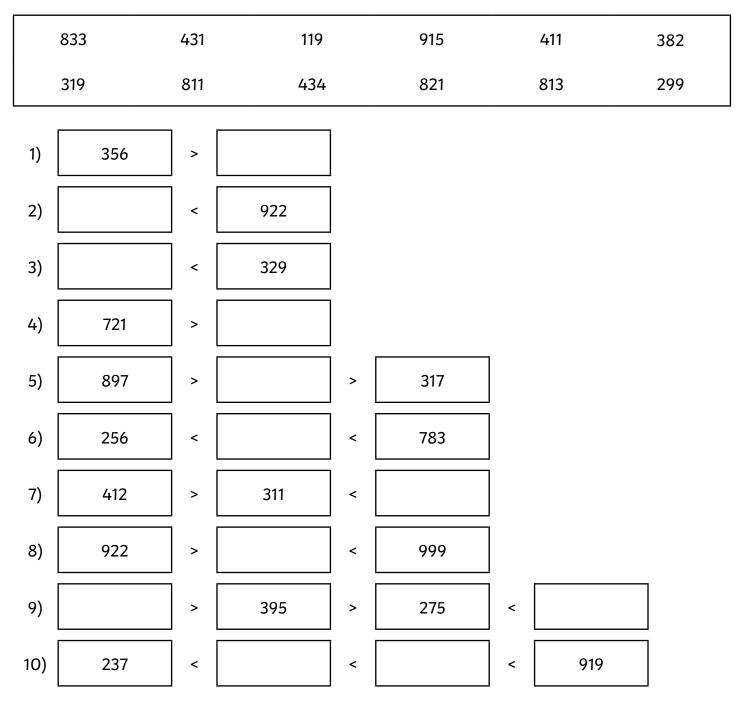

## **Comparing Numbers**

To compare numbers up to 1000.

Choose a number from the box to make each comparison sentence correct. Each number can only be used once.

Can you find a different way of completing the sentences correctly, using just the numbers from the box?