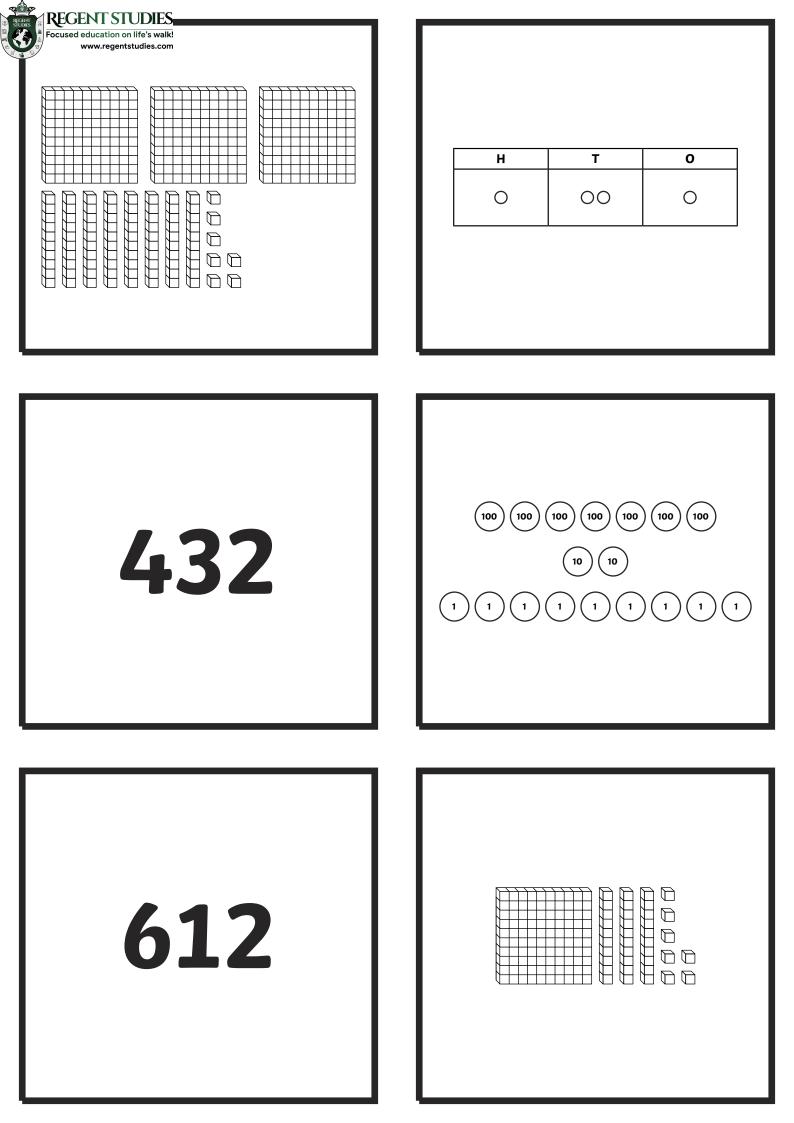

## **Comparing Numbers**

To compare numbers up to 1000.

Instructions:

- Cut out the **Representation Cards** and the **Comparison Cards**.
- Choose 2 of the representation cards and compare them using a comparison card.
- Use all the cards.