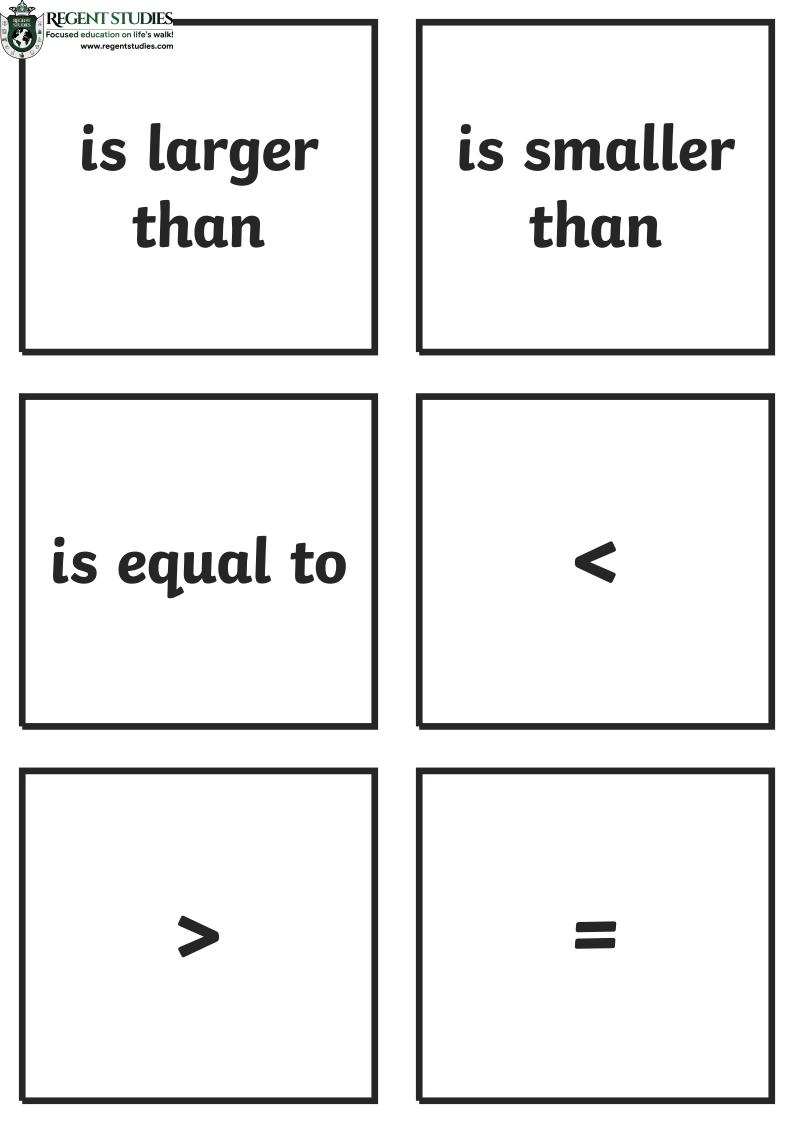

## **Comparing Numbers**

To compare numbers up to 1000.

Instructions:

- Cut out the **Representation Cards** and the **Comparison Cards**.
- Choose 2 of the representation cards and compare them using a comparison card.
- Use all the cards.